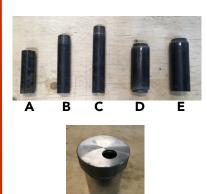

## CENTRES

We produce all of our steel centres in house. We can accommodate centres that are 1" or larger in diameter.

- A. 1" Sch40, no threaded ends, 4 1/8" long (\$10)
- B. 1" Sch40, threaded one end, 6" long (\$15)
- C. 1" Sch40, threaded one end, 7" long (\$17)
- D. 1 <sup>1</sup>/<sub>2</sub>" Sch40 centre pipe 4 1/8" lg, with 1' npt half collar both ends (\$40)
- E. 1 <sup>1</sup>/<sub>2</sub>" Sch40 centre pipe 5" lg, with 1" npt half collar one end (\$30)
- F. Special Order 4" Aluminum centre with cap (\$90)